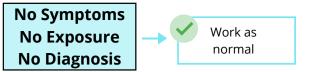

## Non-medical workers

Ask about symptoms, exposure, and diagnosis over the past 14 days.

**Symptoms** No Exposure Cannot work

- Remain/return home
- Call doctor for testing guidance
- Isolate

Can return to Tested Test for COVID-19 work when: **Isolate** until