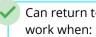

Can return to Tested work when:

At least 10 days since first symptoms AND

- 24 hours fever free without fever reducing medication AND
- All symptoms improved
- 24 hours fever free without fever reducing medication AND
- 24 hours feeling well