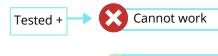

**Exposure** No Symptoms Cannot work

- Remain/return home
- Call doctor for testing guidance
- Isolate

Can return to Tested + Test for COVID-19 work when:

> Can return to Tested work when:

• It has been 10 days since you got your test results and you have remained symptom free.